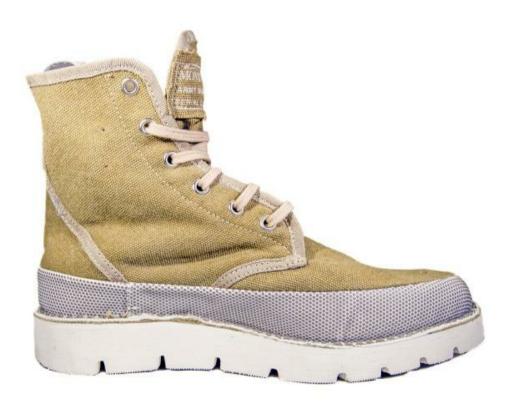

## **DANAE EARTH**

PRODUCT DESCRIPTION:

Cotton upper, colour: Earth. Ultralight EVA outsole. Ideal processing. Welt included. spring/summer collection ON REQUEST

Upper Fabric: *3D mesh fabric* 

Outsole ULTRA LIGHT EVA: Ultralight and flexible EVA outsole, with non-slip rubber tread