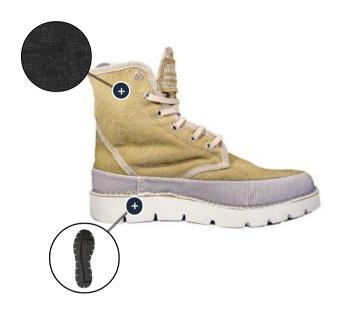

## **DANAE EARTH**

PRODUCT DESCRIPTION:

Cotton upper, colour: Earth. Ultralight EVA outsole. Ideal processing. Welt included. spring/summer collection ON REQUEST

Upper Fabric: *3D mesh fabric* 

Outsole ULTRA LIGHT EVA: Ultralight and flexible EVA outsole, with non-slip rubber tread